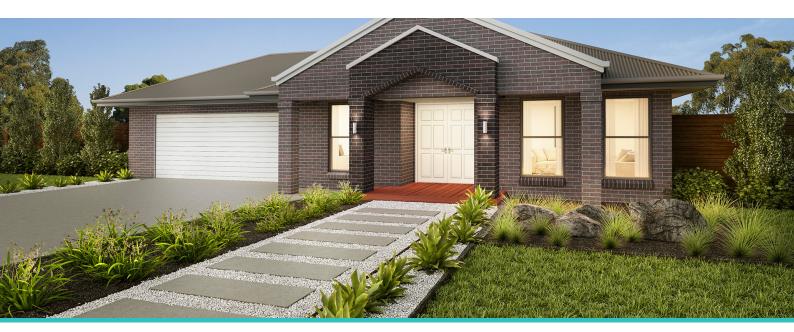

Rio 29

4 🖺

2 🛖

ADDRESS
Lot 2 116-120 Pioneer Drive

**LOT WIDTH** 19.00

**LOT SIZE** 2210.00 m<sup>2</sup>

HOUSE SIZE

263.70 m<sup>2</sup>