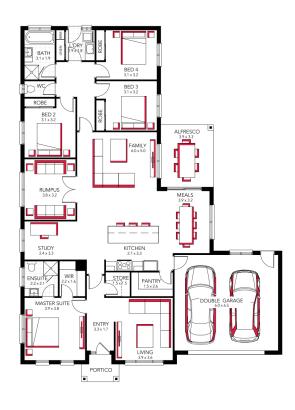

Rio 29

4 🖺

2 🛖

ADDRESS
Lot 2 116-120 Pioneer Drive

**LOT WIDTH** 19.00

**LOT SIZE** 2210.00 m<sup>2</sup>

HOUSE SIZE

263.70 m<sup>2</sup>

## **Your Inclusions**